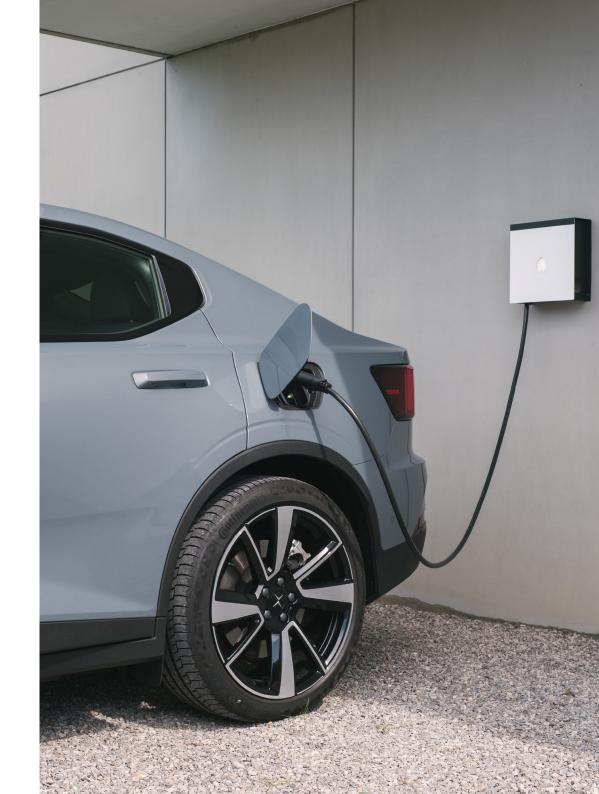

There are charging stations, and then there's Smappee. Smarter. Better looking. And more cost-effective too. Smappee combines all the good things you wish for in a charger. Beautiful design that you can be proud of backed by sophisticated technology. So that you can be sure that driver needs are always met, while you are able to use energy wiser and in the most efficient way. That is why those who want to be confident, and smartly save, choose Smappee.

#### Always meet driver needs

Basic chargers charge each car at the same speed, but Smappee's sophisticated technology allows for setting different charging requirements for various users. This means drivers will always be charged when they need to be.

#### Charge at the best price

Our smart charging system has built-in solar forecasting, making it possible for you to optimally charge your electric vehicle with solar power. It also cleverly regulates charging around the time with the lowest grid tariffs. Plus, it makes it possible for you to choose your preferred capacity limit to easily side-step exorbitant capacity rates. This way you can save up to 50 % on charging costs.